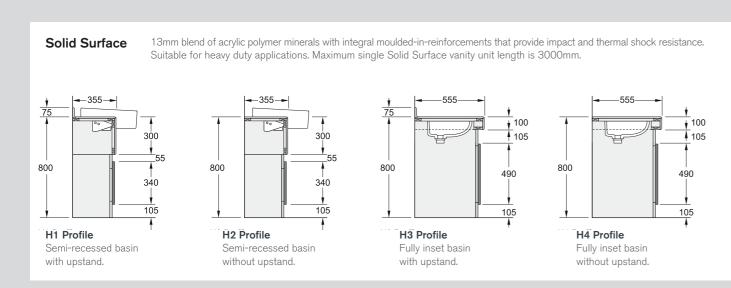

## **Technical** Specifying Vanities

Solid Surface Washtrough

WT1 Thermo Profile Thermoformed trough with deck mounted taps. A choice of underframe or brackets.

WT5 Profile Concealed waste trough with deck mounted taps. A choice of underframe or brackets.

-475

Thermoformed trough with wall mounted taps. A choice of underframe or brackets.

WT6 Profile Concealed waste trough with wall mounted taps. A choice of underframe or brackets.

Maximum single Solid Surface washtrough length is 3000mm. Any stud framework is by site.

WT3 Thermo Profile Thermoformed trough with deck mounted taps. A choice of underframe or brackets.

WT4 Thermo WT3 Thermo Slim Profile Slim Profile Slim thermoformed Slim thermoformed trough with deck trough with wall mounted taps. A mounted taps. A choice of brackets choice of brackets or underframe. or underframe.

MyPod Profile Slim concealed waste trough with wall mounted taps. A choice of underframe or brackets.

vanity unit length is 2770mm.

-355-

Granite and Quartz

G1/Q1 Profile

Semi-recessed basin

Maximum single Granite vanity unit length is Maximum single Quartz vanity length is 2400mm.

G2/Q2 Profile Semi-recessed basin without upstand.

G5/Q5 Profile Vessel basin without upstand.

WT4 Thermo Profile Thermoformed trough with wall mounted taps. A choice of brackets or underframe.

Suitable for wet and heavy duty applications. 13mm nominal thickness with polished black radiused edges. SGL vanities come with powder coated aluminium extrusions in Satin Anodised Aluminium or Black Anodised Aluminium. Maximum single SGL