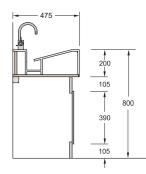

WT3 Thermo Profile Thermoformed trough with deck mounted taps. A choice of underframe or brackets.

WT4 Thermo WT3 Thermo Slim Profile Slim Profile Slim thermoformed Slim thermoformed trough with deck trough with wall mounted taps. A mounted taps. A choice of brackets choice of brackets or underframe. or underframe.