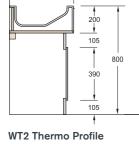

-475

Thermoformed trough with wall mounted taps. A choice of underframe or brackets.

WT6 Profile Concealed waste trough with wall mounted taps. A choice of underframe or brackets.

Maximum single Solid Surface washtrough length is 3000mm. Any stud framework is by site.