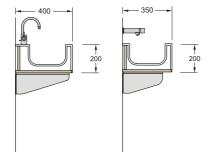

MyPod Profile Slim concealed waste trough with wall mounted taps. A choice of underframe or brackets.

vanity unit length is 2770mm.

-355-

Granite and Quartz

G1/Q1 Profile

Semi-recessed basin

Maximum single Granite vanity unit length is Maximum single Quartz vanity length is 2400mm.

G2/Q2 Profile Semi-recessed basin without upstand.

G5/Q5 Profile Vessel basin without upstand.

WT4 Thermo Profile Thermoformed trough with wall mounted taps. A choice of brackets or underframe.

Suitable for wet and heavy duty applications. 13mm nominal thickness with polished black radiused edges. SGL vanities come with powder coated aluminium extrusions in Satin Anodised Aluminium or Black Anodised Aluminium. Maximum single SGL