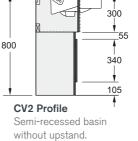

MyPod Profile Slim concealed waste trough with wall mounted taps. A choice of underframe or brackets.

vanity unit length is 2770mm.

-355-

Granite and Quartz

G1/Q1 Profile

Semi-recessed basin

Maximum single Granite vanity unit length is Maximum single Quartz vanity length is 2400mm.