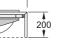

G2/Q2 Profile Semi-recessed basin without upstand.

G5/Q5 Profile Vessel basin without upstand.

WT4 Thermo Profile Thermoformed trough with wall mounted taps. A choice of brackets or underframe.

Suitable for wet and heavy duty applications. 13mm nominal thickness with polished black radiused edges. SGL vanities come with powder coated aluminium extrusions in Satin Anodised Aluminium or Black Anodised Aluminium. Maximum single SGL