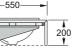

MyPod Profile Slim concealed waste trough with wall mounted taps. A choice of underframe or brackets.

vanity unit length is 2770mm.

-355-

Granite and Quartz

G1/Q1 Profile

Semi-recessed basin

Maximum single Granite vanity unit length is Maximum single Quartz vanity length is 2400mm.