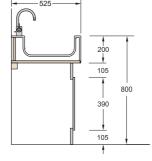

WT3 Thermo Profile Thermoformed trough with deck mounted taps. A choice of underframe or brackets.

WT4 Thermo WT3 Thermo Slim Profile Slim Profile Slim thermoformed Slim thermoformed trough with deck trough with wall mounted taps. A mounted taps. A choice of brackets choice of brackets or underframe. or underframe.