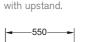

hermoformed trough with wall mounted taps. A choice of underframe or brackets.



WT6 Profile Concealed waste trough with wall mounted taps. A choice of underframe or brackets.



Maximum single Solid Surface washtrough length is 3000mm. Any stud framework is by site.

WT3 Thermo Profile Thermoformed trough with deck mounted taps. A choice of underframe or brackets.



WT4 Thermo WT3 Thermo Slim Profile Slim Profile Slim thermoformed Slim thermoformed trough with deck trough with wall mounted taps. A mounted taps. A choice of brackets choice of brackets or underframe. or underframe.



MyPod Profile Slim concealed waste trough with wall mounted taps. A choice of underframe or brackets.





vanity unit length is 2770mm.

-355-





Granite and Quartz

G1/Q1 Profile

Semi-recessed basin











Maximum single Granite vanity unit length is Maximum single Quartz vanity length is 2400mm.



G2/Q2 Profile Semi-recessed basin without upstand.



G5/Q5 Profile Vessel basin without upstand.

WT4 Thermo Profile Thermoformed trough with wall mounted taps. A choice of brackets or underframe.

Suitable for wet and heavy duty applications. 13mm nominal thickness with polished black radiused edges. SGL vanities come with powder coated aluminium extrusions in Satin Anodised Aluminium or Black Anodised Aluminium. Maximum single SGL





## Light Pelmets

All fixing brackets included. Broken line indicates return end detail.



LP3 Profile HPL Pelmet



LP6 Profile SGL Pelmet

Mirrors, vanities and accessories



G3/Q3 Profile Fully inset basin with upstand.



G6/Q6 Profile Vessel basin