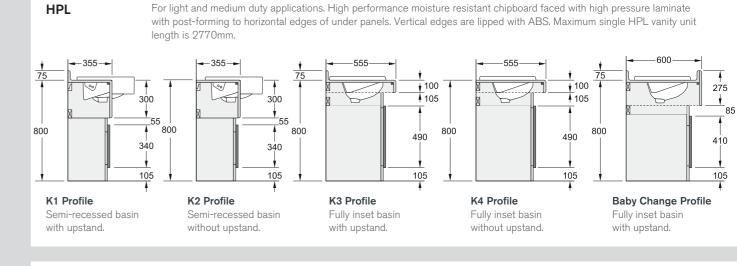

MyPod Profile Slim concealed waste trough with wall mounted taps. A choice of underframe or brackets.

vanity unit length is 2770mm.

-355-

Granite and Quartz

G1/Q1 Profile

Semi-recessed basin

Maximum single Granite vanity unit length is Maximum single Quartz vanity length is 2400mm.