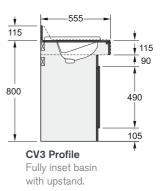

MyPod Profile Slim concealed waste trough with wall mounted taps. A choice of underframe or brackets.

vanity unit length is 2770mm.

-355-

Granite and Quartz

G1/Q1 Profile

Semi-recessed basin

Maximum single Granite vanity unit length is Maximum single Quartz vanity length is 2400mm.

G2/Q2 Profile Semi-recessed basin without upstand.

G5/Q5 Profile Vessel basin without upstand.

WT4 Thermo Profile Thermoformed trough with wall mounted taps. A choice of brackets or underframe.

Suitable for wet and heavy duty applications. 13mm nominal thickness with polished black radiused edges. SGL vanities come with powder coated aluminium extrusions in Satin Anodised Aluminium or Black Anodised Aluminium. Maximum single SGL