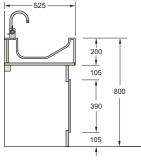

## **Technical** Specifying Vanities

Solid Surface Washtrough

WT1 Thermo Profile Thermoformed trough with deck mounted taps. A choice of underframe or brackets.

WT5 Profile Concealed waste trough with deck mounted taps. A choice of underframe or brackets.

-475

Thermoformed trough with wall mounted taps. A choice of underframe or brackets.

WT6 Profile Concealed waste trough with wall mounted taps. A choice of underframe or brackets.

Maximum single Solid Surface washtrough length is 3000mm. Any stud framework is by site.