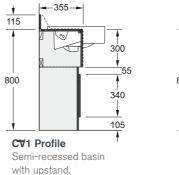

MyPod Profile Slim concealed waste trough with wall mounted taps. A choice of underframe or brackets.

vanity unit length is 2770mm.

-355-

Granite and Quartz

G1/Q1 Profile

Semi-recessed basin

Maximum single Granite vanity unit length is Maximum single Quartz vanity length is 2400mm.