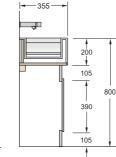

G2/Q2 Profile Semi-recessed basin without upstand.

G5/Q5 Profile Vessel basin without upstand.

WT4 Thermo Profile Thermoformed trough with wall mounted taps. A choice of brackets or underframe.

Suitable for wet and heavy duty applications. 13mm nominal thickness with polished black radiused edges. SGL vanities come with powder coated aluminium extrusions in Satin Anodised Aluminium or Black Anodised Aluminium. Maximum single SGL