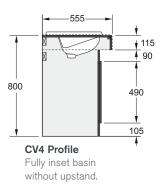

G2/Q2 Profile Semi-recessed basin without upstand.

G5/Q5 Profile Vessel basin without upstand.

WT4 Thermo Profile Thermoformed trough with wall mounted taps. A choice of brackets or underframe.

Suitable for wet and heavy duty applications. 13mm nominal thickness with polished black radiused edges. SGL vanities come with powder coated aluminium extrusions in Satin Anodised Aluminium or Black Anodised Aluminium. Maximum single SGL