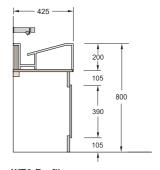

## **Technical** Specifying Vanities

Solid Surface Washtrough

WT1 Thermo Profile Thermoformed trough with deck mounted taps. A choice of underframe or brackets.

WT5 Profile Concealed waste trough with deck mounted taps. A choice of underframe or brackets.

-475

Thermoformed trough with wall mounted taps. A choice of underframe or brackets.

WT6 Profile Concealed waste trough with wall mounted taps. A choice of underframe or brackets.

Maximum single Solid Surface washtrough length is 3000mm. Any stud framework is by site.